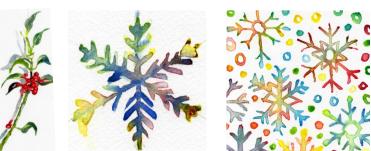

Painting the Winter will include drawing and watercolour painting skills each week including cool and warm colours, stark contrasts, minimal colour and different textures. Subject matter will include snow scenes, winter landscapes. evergreens, trees in silhouette and indoor scenes including woollen textures, shiny surfaces, simple still lives and reflection.