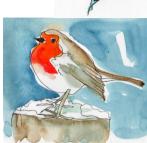

Painting the Winter will include drawing and watercolour painting skills each week including cool and warm colours, stark contrasts, minimal colour and different textures. Subject matter will include snow scenes, winter landscapes. evergreens, trees in silhouette and indoor scenes including woollen textures, shiny surfaces, simple still lives and reflection.