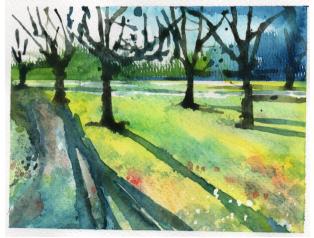

Painting the Winter will include drawing and watercolour painting skills each week including cool and warm colours, stark contrasts, minimal colour and different textures. Subject matter will include snow scenes, winter landscapes. evergreens, trees in silhouette and indoor scenes including woollen textures, shiny surfaces, simple still lives and reflection.