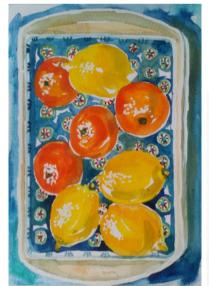

## Fruit and Veg

A one day course exploring drawing and painting in many different ways using fruit and veg as the inspiration

A full day face-to-face workshop suitable for beginners, improvers and experienced painters

## **Email or phone to enrol**

Instructions, demonstrations and individual tuition given. The workshop has a supporting YouTube video demonstrating techniques and ideas.

Media used include pencil, pen. watercolour, gouache and inks.