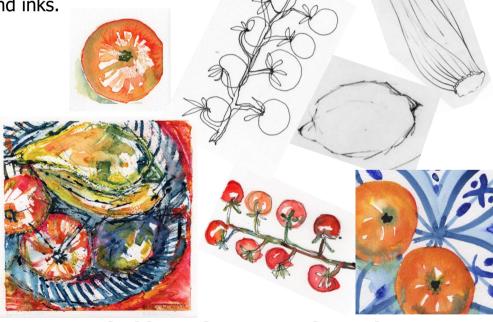

## Fruit and Veg

A one day course exploring drawing and painting in many different ways using fruit and veg as the inspiration

A full day face-to-face workshop suitable for beginners, improvers and experienced painters

## **Email or phone to enrol**

Instructions, demonstrations and individual tuition given. The workshop has a supporting YouTube video demonstrating techniques and ideas.

Media used include pencil, pen. watercolour, gouache and inks.